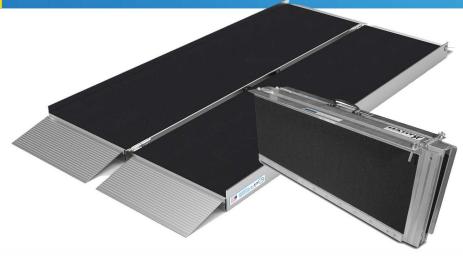

## SUITCASE RAMPS

This portable ramp sets up quickly. Suitcase Ramps are very convenient traveling.