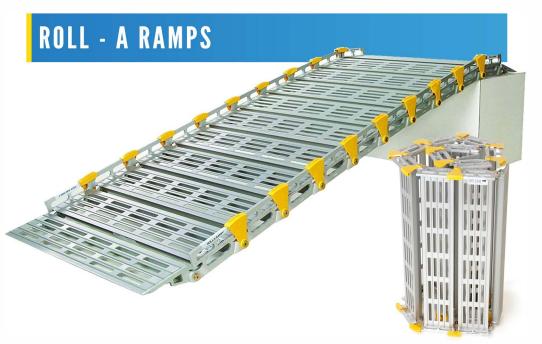

This brochure is available in alternate formats upon request

Roll-A-Ramps are customizable to your needs. They are ideal for multiple steps and can be setup from 4' to over 40'.